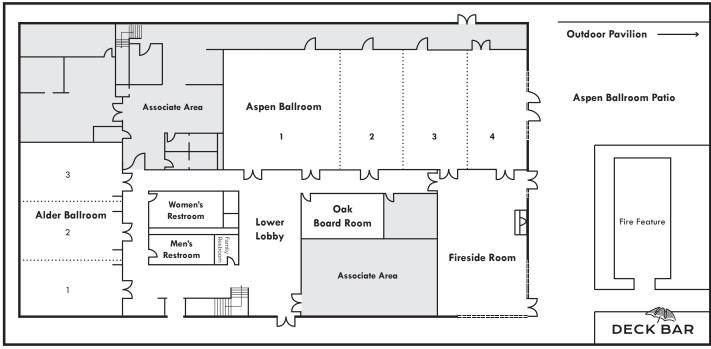

# LODGE WEDDING ROOM LAYOUTS

The Deck Bar and Fire Feature open to the public.

#### **COCKTAIL HOUR**

Below room capacities are based on cocktail tables and minimal seating.

Aspen Ballroom Patio DIMENSIONS SQUARE FT. CEILING CAPACITY
Aspen Ballroom Patio ask your coordinator for more details

Fireside Room 49' x 41' 2,009 10' 150

### **RECEPTION**

Below room capacities include space for a DJ and dance floor.

|                | DIMENSIONS | SQUARE FT. | CEILING | CAPACITY | WITH TABLES ON DANCE FLOOR |
|----------------|------------|------------|---------|----------|----------------------------|
| Aspen Ballroom | 40' X 103' | 4,120      | 12'     | 275      | 300                        |
| Fireside Room  | 49' × 41'  | 2,009      | 10'     | 75       | 120                        |