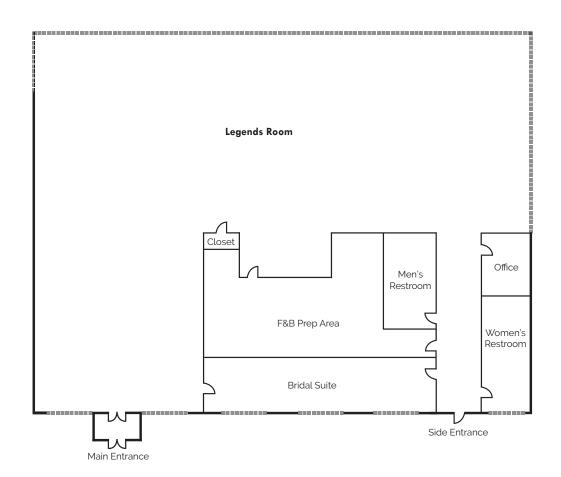

## **CLUBHOUSE WEDDING ROOM LAYOUTS**

#### **COCKTAIL HOUR**

Capacities are based on cocktail tables and minimal seating.

DIMENSIONS SQUARE FT. CEILING CAPACITY

Legends Room 28' x 70' 1,960 12' 175

## **RECEPTION**

Capacities include space for a DJ and dance floor. The addition of a band or buffet menu option will take up at least 2 tables (subtracting 20 guests from the below capacities).

DIMENSIONS SQUARE FT. CEILING CAPACITY

Legends Room 28' x 70' 1,960 12' 160