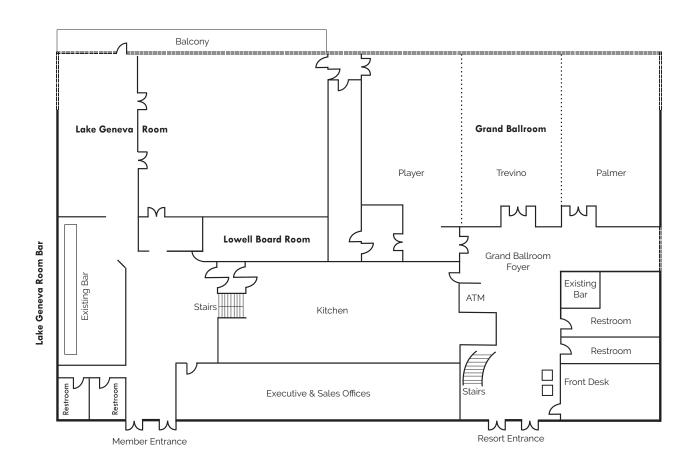

# **CLUBHOUSE WEDDING ROOM LAYOUTS**

#### **COCKTAIL HOUR**

Capacities are based on cocktail tables and minimal seating.

| Lake Geneva Room | 46' x 33' | 1,518 | 12' | 250 | (            |
|------------------|-----------|-------|-----|-----|--------------|
| Pavilion Tent    | 40' x 60' | 2,400 | -   | 270 | Not Pictured |

#### **RECEPTION**

Capacities include space for a DJ and dance floor. The addition of a band or buffet menu option will take up at least 2 tables (subtracting 20 guests from the below capacities).

|                  | DIMENSIONS | SQUARE FT. | CEILING | CAPACITY |
|------------------|------------|------------|---------|----------|
| Grand Ballroom   | 45' x 89'  | 4,005      | 12'     | 275      |
| Lake Geneva Room | 46' x 33'  | 1,518      | 12'     | 120      |