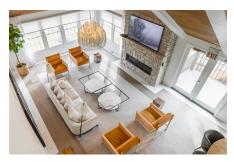

# LAKEVIEW LOUNGE AT THE LODGE

Next door to Crafted Italia you'll find a cozy setting for a casual-yet-chic office party, planning meeting, or cocktail celebration. With gracious views of Lake Como and Geneva National's Clubhouse, the Lakeview Lounge offers a full bar, fireplace, multiple flat screens, and tables and chairs that can easily be reconfigured.

CAPACITY - up to 70

The exclusive Chamber at the clubhouse features an expansive table with seating up to 14 people. Surrounded by two towering walls of wines, warm wood tones and sleek tiled flooring, the perfect setting for intimate meeting or dining experience.