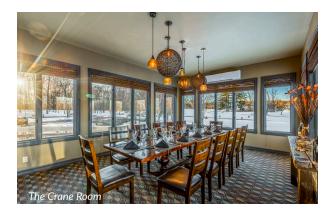

# THE CRANE ROOM ATTHE HUNT CLUB

Located on the main level, the Crane Room, hosts up to 16 guests and offers panoramic views of the Player Course and Lake Como.

CAPACITY - up to 16