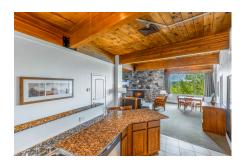

#### **COTTAGES**

#### Multi-Bedroom Units with Course Views

Designed for the group golf experience but also perfect for weddings, corporate retreats and family vacations, the Cottages feature six buildings, each with separately keyed guest rooms, common living space, full kitchens, outdoor patios, and an exclusive putting green overlooking Player 18.

#### **FEATURES**

- The Cottages complex features six buildings, each with six separately keyed deluxe guest rooms (bedroom + full bath)
- Common areas including living, dining, recreation areas and a full kitchen
- In-room Keurig coffee machine
- Mini refrigerator
- Full access to the Geneva National Wellness Center
- Wireless internet access
- Access to a private 6,000 sq. ft. putting green
- Access to the Lodge's indoor & outdoor saltwater pools