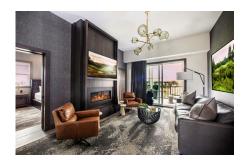

#### LEGENDS KING SUITE

The ultimate in privacy, this gracious onebedroom suite presents a separate living room with cozy seating, flat screen, fireplace, and furnished patio or terrace.

Expansion option: legends king suite may be connected to an two-queen room to create a two-bedroom suite.

#### KING SUITE

Sleep here, gather there. That's the gist of our ultra-spacious king suites with dedicated sleeping and living areas plus a custom media wall. Soak in verdant views from your private furnished patio or terrace, linger in a lofty spa shower, or mix it up at your in-room bar.