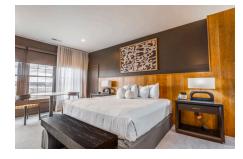

#### LODGE GENEVA NATIONAL

#### A Modern Vibe Hotel with Amenities

Sleek and edgy with a twist of Wisco tradition, Lodge Geneva National delivers a fresh take on Lake Geneva with its contemporary design, including a tech-savvy lobby, smart and sumptuous dining, and outdoor patio with fire features, saltwater outdoor pool, hot tub and poolside cabanas. .

#### **FEATURES**

- 146 deluxe guests rooms & suites
- In-room Keurig coffee machine
- Mini refrigerator
- Outdoor veranda with fire feature overlooking Lake Como
- Indoor & outdoor pools
- Fitness center
- Wireless internet access
- Live weekend music