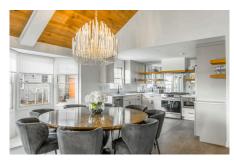

#### **SUITES**

#### The Ultimate Lake Geneva Retreat

The sleek, modern suites boast airy one-bedroom and open floor plans with five-star standards. Tucked into a grassy knoll adjacent to the Clubhouse, these units summon in the sun with private patios, terraces, and luxe showers with windowed views.

#### **FEATURES**

- 32 total two-queen and king suites
- Suites feature 630 to 800 sq. ft. with elevated ceilings
- In-room Keurig coffee machine
- Beverage chiller
- Full access to the Geneva National Wellness Center
- Wireless internet access
- Access to a private 6,000 sq. ft. putting green
- Access to the Lodge's indoor & outdoor saltwater pools