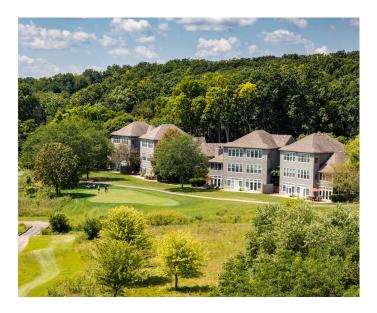

#### LODGE GENEVA NATIONAL

#### A Modern Vibe Hotel with Amenities

Sleek and edgy with a twist of Wisco tradition, Lodge Geneva National delivers a fresh take on Lake Geneva with its contemporary design, including a tech-savvy lobby, smart and sumptuous dining, and outdoor patio with fire features, saltwater outdoor pool, hot tub and poolside cabanas. .

#### **FEATURES**

- 146 deluxe guests rooms & suites
- In-room Keurig coffee machine
- Mini refrigerator
- Outdoor veranda with fire feature overlooking Lake Como
- Indoor & outdoor pools
- Fitness center
- Wireless internet access
- Live weekend music