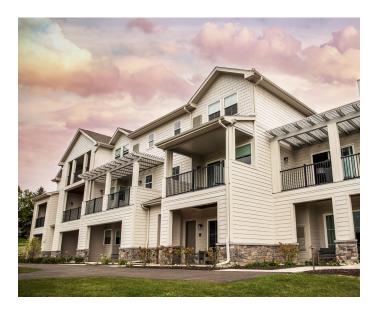

#### LODGE GENEVA NATIONAL

#### A Modern Vibe Hotel with Amenities

Sleek and edgy with a twist of Wisco tradition, Lodge Geneva National delivers a fresh take on Lake Geneva with its contemporary design, including a tech-savvy lobby, smart and sumptuous dining, and outdoor patio with fire features, saltwater outdoor pool, hot tub and poolside cabanas. .

#### **FEATURES**

- 146 deluxe guests rooms & suites
- In-room Keurig coffee machine
- Mini refrigerator
- Outdoor veranda with fire feature overlooking Lake Como
- Indoor & outdoor pools
- Fitness center
- Wireless internet access
- Live weekend music