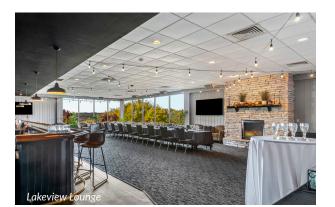

# LAKEVIEW LOUNGE AT THE LODGE

Next door to Crafted Italia you'll find a cozy setting for a casual-yet-chic office party, planning meeting, or cocktail celebration. With gracious views of Lake Como and Geneva National's Clubhouse, the Lakeview Lounge offers a full bar, fireplace, multiple flat screens, and tables and chairs that can easily be reconfigured.

CAPACITY - up to 70

The exclusive Chamber at the clubhouse features an expansive table with seating up to 14 people. Surrounded by two towering walls of wines, warm wood tones and sleek tiled flooring, the perfect setting for intimate meeting or dining experience.