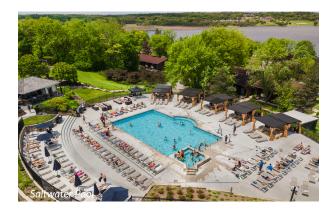

# SALTWATER POOLS

The Lodge's outdoor pool deck featuring cabanas, hot tub and outdoor showers. Enjoy a refreshing dip in the pool no matter the time of year! The indoor pool features a whirlpool, co-ed sauna and eucalyptus steam room.

DestinationGN.com/lodge-pool