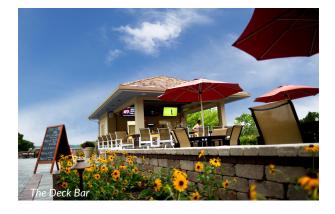

## **DECK BAR**

Located on the outdoor patio at Lodge Geneva National, the Deck Bar is a trendy place to enjoy food & drink specials, live weekend entertainment and breathtaking views of the wooded slopes and shores of Lake Como. Sip from a specialty cocktail while you take in a rose-colored sunset on our lakeview patio. Multiple fire features and lounge seating provide a relaxing setting to hangout and enjoy a drink as the day comes to an end. Open daily during the summer season.

DestinationGN.com/deck-bar