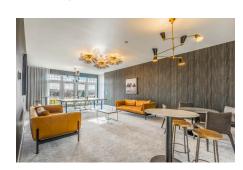

# LAKEVIEW LOUNGE AT THE LODGE

Next door to Crafted Italia you'll find a cozy setting for a casual-yet-chic office party, planning meeting, or cocktail celebration. With gracious views of Lake Como and Geneva National's Clubhouse, the Lakeview Lounge offers a full bar, fireplace, multiple flat screens, and tables and chairs that can easily be reconfigured.

CAPACITY - up to 70

The exclusive Chamber at the clubhouse features an expansive table with seating up to 14 people. Surrounded by two towering walls of wines, warm wood tones and sleek tiled flooring, the perfect setting for intimate meeting or dining experience.