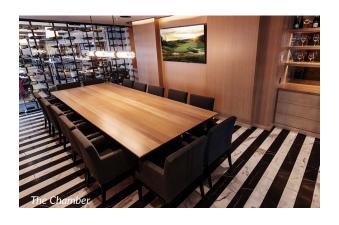

CAPACITY - up to 70

The exclusive Chamber at the clubhouse features an expansive table with seating up to 14 people. Surrounded by two towering walls of wines, warm wood tones and sleek tiled flooring, the perfect setting for intimate meeting or dining experience.

CAPACITY - up to 14