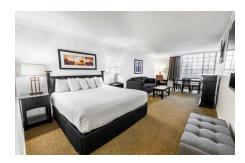

#### LODGE GENEVA NATIONAL

#### A Modern Vibe Hotel with Amenities

Sleek and edgy with a twist of Wisco tradition, Lodge Geneva National delivers a fresh take on Lake Geneva with its contemporary design, including a tech-savvy lobby, smart and sumptuous dining, and outdoor patio with fire features, saltwater outdoor pool, hot tub and poolside cabanas. .

#### **FEATURES**

- 146 deluxe guests rooms & suites
- In-room Keurig coffee machine
- Mini refrigerator
- Outdoor veranda with fire feature overlooking Lake Como
- Indoor & outdoor pools
- Fitness center
- Wireless internet access
- Live weekend music