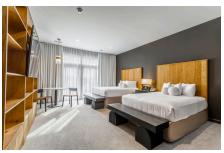

#### DOUBLE QUEEN ROOM

A 16' x 20' room on the main level featuring two queen beds, two club chairs, full ensuite\* bathroom, flat screen TV, complimentary WiFi, and expansive views of Gary Player's 18th fairway.

#### **FEATURES**

- 146 deluxe guests rooms & suites
- In-room Keurig coffee machine
- Mini refrigerator
- Outdoor veranda with fire feature overlooking Lake Como
- Indoor & outdoor pools
- Fitness center
- Wireless internet access
- Live weekend music