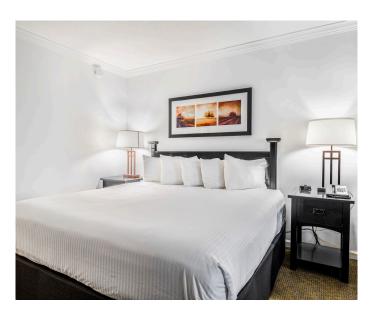

#### LODGE GENEVA NATIONAL

#### A Modern Vibe Hotel with Amenities

Sleek and edgy with a twist of Wisco tradition, Lodge Geneva National delivers a fresh take on Lake Geneva with its contemporary design, including a tech-savvy lobby, smart and sumptuous dining, and outdoor patio with fire features, saltwater outdoor pool, hot tub and poolside cabanas. .

#### **FEATURES**

- 146 deluxe guests rooms & suites
- In-room Keurig coffee machine
- Mini refrigerator
- Outdoor veranda with fire feature overlooking Lake Como
- Indoor & outdoor pools
- Fitness center
- Wireless internet access
- Live weekend music