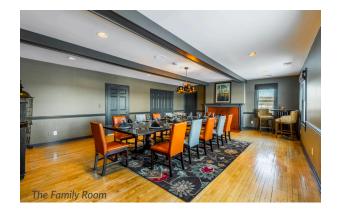

#### THE FAMILY ROOM AT THE HUNT CLUB

This second-floor\* event space hosts up to 36 guests and comes complete with an exclusive family-style menu, private fireplace and bar, and stunning course views. Whether you're celebrating a special occasion or hosting a private event, the Family Room at the Hunt Club is the perfect choice for an unforgettable dining experience. \*Accessible only by stairs.