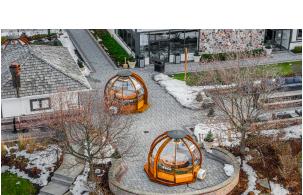

# SNOW GLOBE EXPERIENCE

Destination Geneva National introduces the new Snow Globe Experience, part star gazing observatory, part gondola carriage, part secluded conclave for making memories with friends and family. Each snow globe can seat up to eight adults and is outfitted with infrared and forced air heating to ward off the winter chill. Bluetooth included to cue up your favorite playlist.

DestinationGN.com/snow-globe