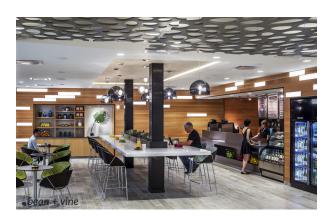

#### BEAN + VINE COFFEE BAR

Located in the lobby of Lodge Geneva National, this chic beverage boutique offers a range of amenities, including unlimited internet access, an impressive communal table equipped with USB ports, hand-roasted Valentine coffee blends, baked goods, graband-go snacks, and lunch items. It's the ideal place to linger and relax, brainstorm and browse, gather and enjoy a caffeinated beverage.

262.249.3834 | DestinationGN.com/bean-vine