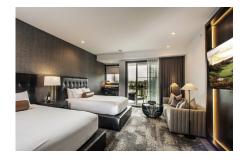

#### DOUBLE QUEEN ROOM

A 16' x 20' room on the main level featuring two queen beds, two club chairs, full ensuite\* bathroom, flat screen TV, complimentary WiFi, and expansive views of Gary Player's 18th fairway.

MAIN LEVEL LIVING AREA

DOUBLE QUEEN PATIO ROOM

A  $16' \times 20'$  room on the lower level featuring two queen beds with glass door to a private patio, two club chairs, full ensuite\* bathroom, flat screen TV, complimentary WiFi, and expansive views of Gary Player's 18th fairway.

Accessible by interior stairs and patio.

**DINING & KITCHEN AREA** 

KING & DAY BED ROOM

A  $16' \times 20'$  room on the upper level featuring a single king bed, day bed, club chair with ottoman, table and two chairs, full ensuite bathroom, flat screen TV, complimentary WiFi, and expansive views of Gary Player's 18th fairway.