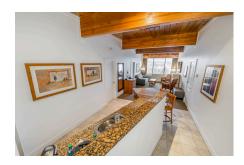

#### **COTTAGES**

#### Multi-Bedroom Units with Course Views

Designed for the group golf experience but also perfect for weddings, corporate retreats and family vacations, the Cottages feature six buildings, each with separately keyed guest rooms, common living space, full kitchens, outdoor patios, and an exclusive putting green overlooking Player 18.

#### **FEATURES**

- The Cottages complex features six buildings, each with six separately keyed deluxe guest rooms (bedroom + full bath)
- Common areas including living, dining, recreation areas and a full kitchen
- In-room Keurig coffee machine
- Mini refrigerator
- Full access to the Geneva National Wellness Center
- Wireless internet access
- Access to a private 6,000 sq. ft. putting green
- Access to the Lodge's indoor & outdoor saltwater pools