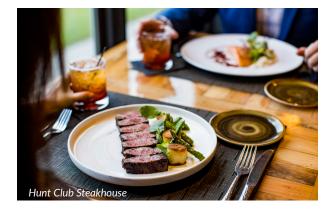

#### TURF. KITCHEN + TAP

This year-round restaurant and bar, located inside the Geneva National Clubhouse, offers a menu featuring a variety of sandwiches, fresh fish, tacos, and special themed nights such as fish fry, ribs, and prime rib. During the summer season, you can enjoy al fresco dining on the terrace, which overlooks Palmer No. 18 and Lake Como.

262.245.7042 | DestinationGN.com/turf