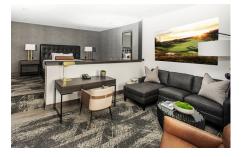

#### KING SUITE

Sleep here, gather there. That's the gist of our ultra-spacious king suites with dedicated sleeping and living areas plus a custom media wall. Soak in verdant views from your private furnished patio or terrace, linger in a lofty spa shower, or mix it up at your in-room bar.

#### TWO-QUEEN SUITE

Bright and breezy, these gracious suites offer a luxe sleeping area with two queen beds, cozy offset seating, desk in windowed nook, mudroom entry, in-room bar, and views of the Player Course or nature preserve.